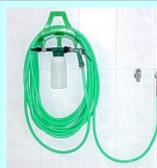

# Cleaning Station

with foam-gun, water hose, hose holder

wall mountable hose holder in polypropylen and holding brackets in stainless steel

Art. Nr: 8015SK

Flexogen-water hose1/2 ", 6-layers, abrasive resistant, chemical resistent, very flexible, fixed snapp-on coupling, for water faucets 3/4"