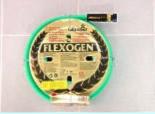

# Cleaning Station

with foam-gun, water hose, hose holder

wall mountable hose holder in polypropylen and holding brackets in stainless steel

Art. Nr: 8015SK

Flexogen-water hose1/2 ", 6-layers, abrasive resistant, chemical resistent, very flexible, fixed snapp-on coupling, for water faucets 3/4"

Art.Nr. 10-12050 = 15,20 Mtr. Art.Nr. 10-12075 = 22,80 Mtr.

**ABC Foam-Gun V8** 

Two models available:

a.) Model 201-8 with 1 Ltr. container

b.) Model 201-8/1 with 2 Ltr. container