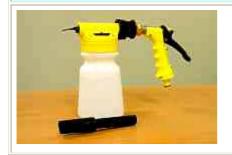

Art.Nr. 10-12050 = 15,20 Mtr. Art.Nr. 10-12075 = 22,80 Mtr.

**ABC Foam-Gun V8** 

Two models available:

a.) Model 201-8 with 1 Ltr. container

b.) Model 201-8/1 with 2 Ltr. container

# **Properties of V8:**

- + Dosing head completely made from polymer plastics
- + 5-fold, adjustable proportioning via a control ring
- + Mix ratios are 1:10, 1:20, 1:32, 1:64, 1:128 and OFF
- + Exceptional resistance against acid and alkaline chemicals
- + Anti-siphon incorporated in the gun-handle
- + Chemical container with 1 or 2 Liter available
- + Spraying gun removeable via snap-on coupling for rinsing off with clear water