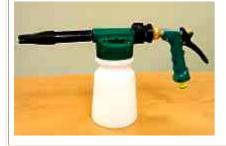

Art.Nr. 10-12050 = 15,20 Mtr. Art.Nr. 10-12075 = 22,80 Mtr.

**ABC Foam-Gun V8** 

Two models available:

a.) Model 201-8 with 1 Ltr. container

b.) Model 201-8/1 with 2 Ltr. container

# **Properties of V8:**

- + Dosing head completely made from polymer plastics
- + 5-fold, adjustable proportioning via a control ring
- + Mix ratios are 1:10, 1:20, 1:32, 1:64, 1:128 and OFF
- + Exceptional resistance against acid and alkaline chemicals
- + Anti-siphon incorporated in the gun-handle
- + Chemical container with 1 or 2 Liter available
- + Spraying gun removeable via snap-on coupling for rinsing off with clear water

## How does the foam-gun work ?

Special products like the foam-gun directly connected to the public water pipe produce a cleaning foam. The water pressure sucks in the cleaning agent and air, both are being mixed to a consistent foam, sprayed out via the spraying head and the foam wand. The cleaning agent can also purposely and automatically be diluted via a built-in proportioner so that the right mixture of chemical and water as foam can be chosen for the cleaning application.